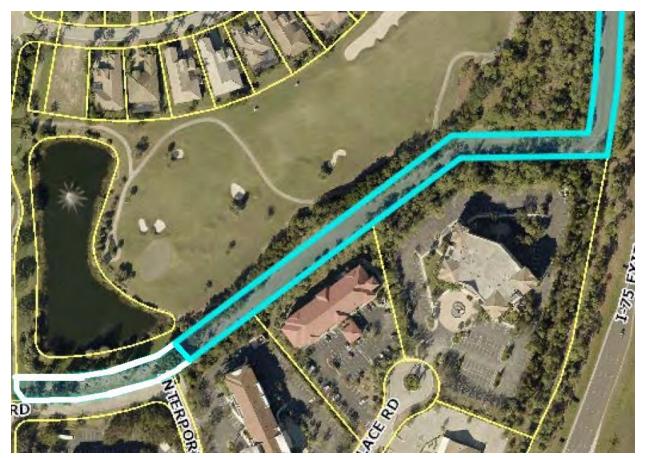

#### AREA OF WORK

A. Aerial map on the following page.

- A. Contract Terms: The term of this Contract shall commence as of January 1, 2020 for the period of one (1) year through December 31, 2020. Unless terminated as provided below, at the expiration of the initial term, this Contract shall automatically be extended on a month to month basis.
- B. Contract Amount: The contractor shall be paid monthly the amount specified below. A billing for services will be presented at least seven (7) days prior to the end of the current month of service. Payments shall be made no later than 10 days following the month of service.
- C. Maintenance Cost:

#### AREA OF WORK

A. Aerial map on the following page.

#### AREA OF WORK

12801 Renaissance Way • Fort Myers, FL 33912 • 239-561-4170 • Fax: 239-561-6339

Renaissance CDD c/o Premier District Management 3820 Colonial Blvd., Suite 101 Fort Myers, FL 33966

Dear Mr. Pepin,