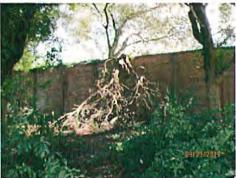

#### A. Tree Removal on I-75 Berm

The Board discussed that there are two Oak Trees on the berm that are leaning and need to be removed. A proposal was received from the Davey Tree Expert Company for between \$4,000 and \$6,000. The Board asked that the District Manager obtain two more proposals and award the project to the lowest bidder for a not to exceed amount of \$6,000.

> On MOTION by Chairman Gnagey, seconded by Supervisor Platt, with all in favor, the Board approved up to \$6,000 to have the two Oak Trees removed with the stipulation that two more estimates are obtained and the project is awarded to the lowest bidder for a not to exceed amount of \$6.000.

## **RENAISSANCE OAK TREE ALONG I-75 ESTIMATE**

| 1. TREE 1 | \$1,500.00 |
|-----------|------------|
| 2. TREE 2 | \$1,500.00 |
| 3. Tree 3 | \$1,500.00 |
| 4. Tree 4 | \$1.500.00 |

Total price.... \$6,000.00