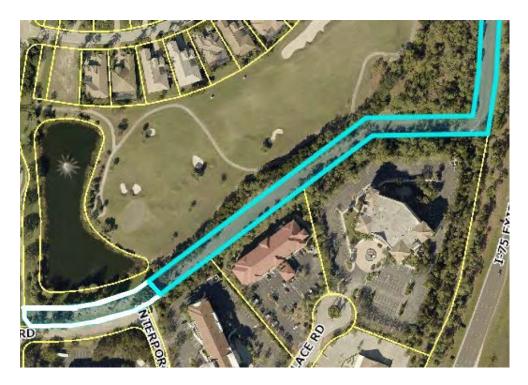

urrent month of service. Payments shall be made no later than 10 days following the month of service.
- C. Maintenance Cost:

I-75 Berm Monthly Billing \$ 2,950.00

Total Annual Maintenance Cost \$35,400.00

D. **Termination of Contract** This Contract may be terminated by the District, with or without cause, and in its sole and absolute discretion, whether or not reasonable, with thirty (30) days written notice by certified mail to the Contractor. Contractor may terminate this Contract, with or without cause, in its sole and absolute discretion, whether or not reasonable, with ninety (90) days written notice by certified mail to the District or upon thirty (30) days written notice for failure of the District to comply with the payment terms of this Contract

#### **AREA OF WORK – I-75**





## LANDSCAPE MAINTENANCE CONTRACT for Palomino Road

(Scope of Work – Revised 09/01/19)
Renaissance CDD

#### **GENERAL**

Proper landscape maintenance sustains the quality and health of a landscaped area and preserves the intended design concept. Landscaping is intended to provide an overall aesthetically pleasing appearance for the community.

Plants are chosen for their natural shape and growth habit. All cultural practices should encourage and enhance the natural form of the plant material. Trimming and pruning should not alter this form appreciably. All mowing, trimming and pruning work will be done between the hours of 7:00AM and 7:00PM, Monday thru Friday weather permitting.

Effective communication between the landscape contractor's personnel and the District staff is essential