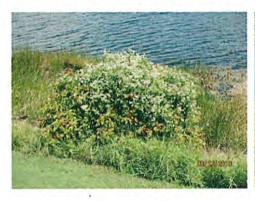

ttoral Plants: While Solitude is aggressively treating the shoreline weeds some of the littorals (especially the spike rush) will be affected by it. Some of the spike rush will die off and will begin decaying away which will cause additional algae to occur within the littoral shelf. Spike rush is a quick spreading plant, so we anticipate seeing new growth popping up within the next several months.





- d. Shoreline Weeds: Weeds observed this month included:
  - i. Torpedo Grass in: (Most lakes showed heavy signs of treatment)

Low presence in Lakes: 3-7, 9, 10, 18, 19, 20 & O-3. Medium presence in Lakes: 1, 2, 8, 11, 13, 15, 17 & O-1.

High presence in Lakes: 16 & O-2.

- ii. Alligator weed in Lakes: 3. Low presence.
- iii. Climbing Hemp Vine in Lakes: 1, 9, 15, 17 & O-1. Low presence.





- iv. Cattails in Lakes: O-1, O-2 & O-4. Medium to high presence.
- v. Spatterdock / Lily Pads in: (Most lakes showed heavy signs of treatment)

Low presence in Lakes: 1, 5, 9, 10, 13, 17 & O-1.

Medium presence in Lakes: 15 & O-3.

High presence in Lakes: O-2.

- e. Submerged Weeds: Weeds observed this month included:
  - i. Naiad in Lakes: 2. Low presence.
  - ii. Illinois Pondweed in Lakes: 10. Low presence, treatment observed.
  - iii. Hydrilla in Lakes 10: Low presence, treatment observed.

Illinois Pondweed (Treated)

Treated Hydrilla



- f. Algae: Algae issues observed this month included the following:
  - i. Planktonic algae: None present.
  - ii. Filamentous algae: (All algae observed was within the littoral shelves where heavy treatments have been completed for torpedo gras