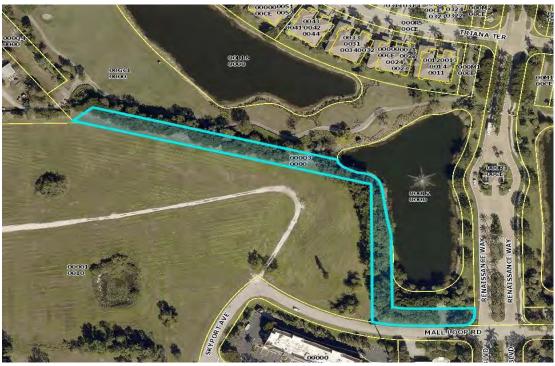

he current month of service. Payments shall be made no later than 10 days following the month of service.
- C. Maintenance Costs:

Palomino Lane Monthly Billing \$ 5,200.00

Total Annual Maintenance Cost \$62,400.00

D. **Termination of Contract** This Contract may be terminated by the District, with or without cause, and in its sole and absolute discretion, whether or not reasonable, with thirty (30) days written notice by certified mail to the Contractor. Contractor may terminate this Contract, with or without cause, in its sole and absolute discretion, whether or not reasonable, with ninety (90) days written notice by certified mail to the District or upon thirty (30) days written notice for failure of the District to comply with the payment terms of this Contract

#### AREA OF WORK











12801 Renaissance Way • Fort Myers, FL 33912 • 239-561-4170 • Fax: 239-561-6339

Renaissance CDD c/o Premier District Management 3820 Colonial Blvd., Suite 101 Fort Myers, FL 33966

Dear Mr. Pepin,

Thank you for the opportunity to bid on the projects for the Renaissance CDD. Below is our Annual Costs for the CDD. We are aware that this is a yearly contract, but if chosen, we will guarantee the price for two years.

Landscape Maintenance Contract for I-75

- Annual Cost: \$19,000

Landscape Maintenance Contract for Palomino Road

Annual Cost: \$29,400

If you have any questions, please feel free to call me at 239-849-2781.

Thank you for your time,

Nick Cristaldi

**Director of Grounds and Golf Maintenance** 



Superior Service From The Ground Up



9/30/2019

Bill To:

Renaissan