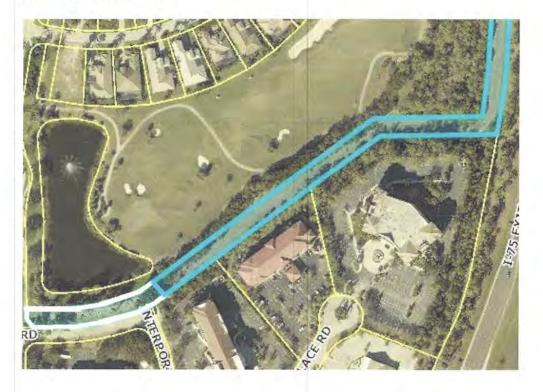

C. Initial Clean-Up Costs:

i. I-75 Wallii. Palomino Fence

\$ 35,000.00

Total Cost:

\$0,000.00

D. Termination of Contract This Contract may be terminated by the District, with or without cause, and in its sole and absolute discretion, whether or not reasonable, with thirty (30) days written notice by certified mail to the Contractor. Contractor may terminate this Contract, with or without cause, in its sole and absolute discretion, whether or not reasonable, with ninety (90) days written notice by certified mail to the District or upon thirty (30) days written notice for failure of the District to comply with the payment terms of this Contract

#### AREA OF WORK

A. Aerial map on the following page.

- A. Contract Terms: The term of this Contract shall commence as of January 1, 2020 for the period of one (1) year through December 31, 2020. Unless terminated as provided below, at the expiration of the initial term, this Contract shall automatically be extended on a month to month basis.
- B. Contract Amount: The contractor shall be paid monthly the amount specified below. A billing for services will be presented at least seven (7) days prior to the end of the current month of service. Payments shall be made no later than 10 days following the month of service.
- C. Maintenance Cost: