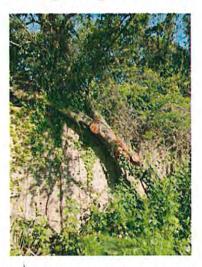

#### A. Tree Removal on I-75 Berm

The Board discussed that there are two Oak Trees on the berm that are leaning and need to be removed. A proposal was received from the Davey Tree Expert Company for between \$4,000 and \$6,000. The Board asked that the District Manager obtain two more proposals and award the project to the lowest bidder for a not to exceed amount of \$6,000.

> On MOTION by Chairman Gnagey, seconded by Supervisor Platt, with all in favor, the Board approved up to \$6,000 to have the two Oak Trees removed with the stipulation that two more estimates are obtained and the project is awarded to the lowest bidder for a not to exceed amount of \$6.000.

## **RENAISSANCE OAK TREE ALONG I-75 ESTIMATE**

| 1. TREE 1 | \$1,500.00 |
|-----------|------------|
| 2. TREE 2 | \$1,500.00 |
| 3. Tree 3 | \$1,500.00 |
| 4. Tree 4 | \$1.500.00 |

Total price.... \$6,000.00