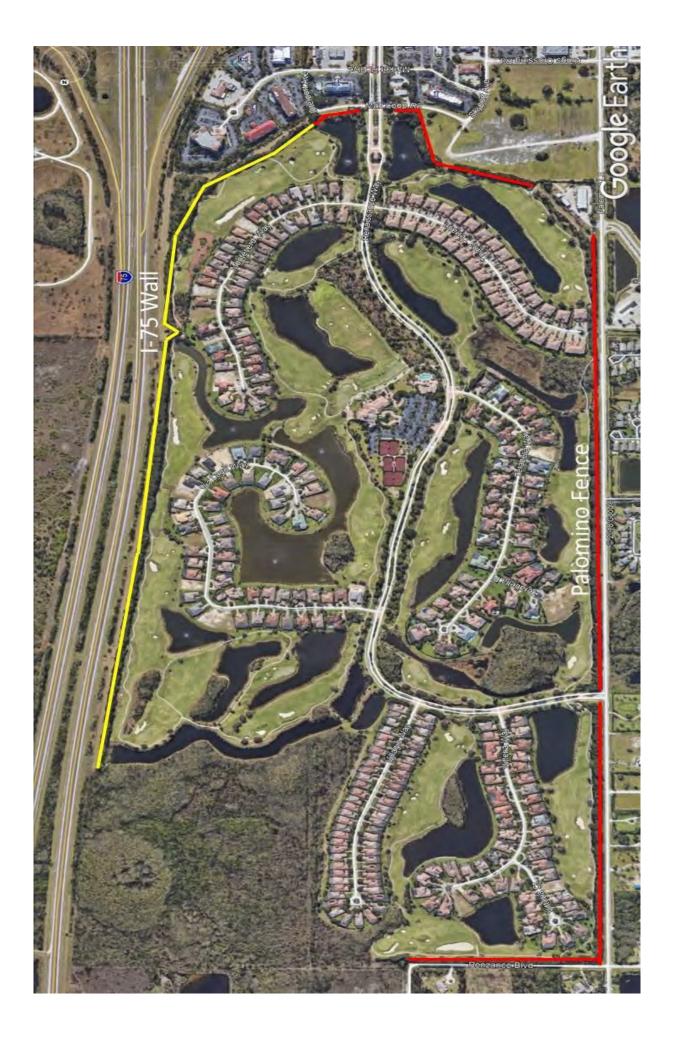

Work areas are broken down into two areas which are identified as I-75 Wall & Palomino Fence.

- I-75 Wall 6,178 Linear Feet
- Penzance Fence 7,250 Linear Feet