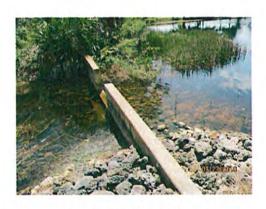

le we were removing the weeds, we also came across a broken irrigation pipe which washed out a large section of the berm. Mr. Hammer spoke with Nature's Blueprint and they repaired the broken irrigation pipe but did not fill in the washed-out area. We spoke with Nick Cristaldi and he's going to have his team fill in the washout out with new soil and put down pine straw where needed.

Washed Out Berm





#### 6. Storm Water Drainage System:

a. Water Control Structures (WCS): Only a small amount of debris was observed on the water control structures this month. Once the water levels get low enough, we recommend removing the vegetation debris from the structures. Pictures are on the following page.



b. Overflow Weirs: No concerns observed this month. All weirs found were free of debris.



- c. Catch Basins: All catch basins that we were able to locate appear to be functioning properly. Major issues that we came across are listed below.
  - i. The pieces of Styrofoam that we found last month within the catch basin between the cart path and 12891 Terabella Way are old drain plugs. Water is slowly passing around them however there's currently too much water in the basin for us to safely remove them. We'll complete this task in the next month or so when the water levels are lower.







- d. Roadway Inlets: All basins were visually looked at and only minimal trash was observed again. No concerns to address.
- e. Headwalls: No concerns observed with any of the headwalls that we could locate.





- f. Inter-Connect Pipes: No concerns observed; all pipes submerged.
- g. Culver