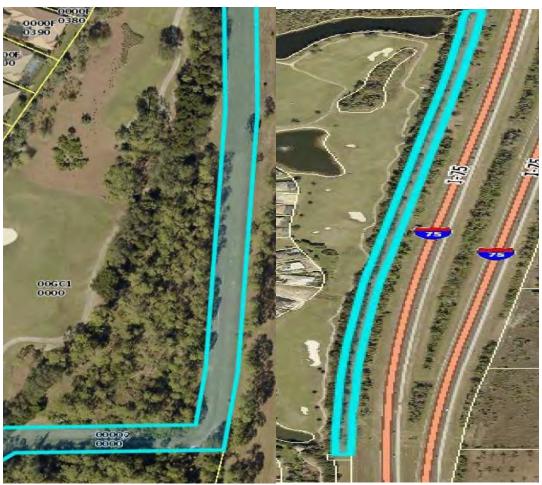

#### AREA OF WORK

A. Aerial map on the following page.

- A. Contract Terms: The term of this Contract shall commence as of January 1, 2020 for the period of one (1) year through December 31, 2020. Unless terminated as provided below, at the expiration of the initial term, this Contract shall automatically be extended on a month to month basis.
- B. Contract Amount: The contractor shall be paid monthly the amount specified below. A billing for services will be presented at least seven (7) days prior to the end of the current month of service. Payments shall be made no later than 10 days following the month of service.
- C. Maintenance Cost:

#### AREA OF WORK

A. Aerial map on the following page.

#### **AREA OF WORK – I-75**

#### AREA OF WORK - I-75