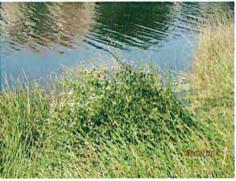

oral Plants: While Solitude is aggressively treating the shoreline weeds some of the littorals (especially the spike rush) will be affected by it. Some of the spike rush will die off and will begin decaying away which will cause additional algae to occur within the littoral shelf. Spike rush is a quick spreading plant, so we anticipate seeing new growth popping up within the next several months.





- d. Shoreline Weeds: Weeds observed this month included:
  - i. Torpedo Grass in: (Most lakes showed heavy signs of treatment)

Low presence in Lakes: 3-7, 9, 10, 18, 19, 20 & O-3. Medium presence in Lakes: 1, 2, 8, 11, 13, 15, 17 & O-1.

High presence in Lakes: 16 & O-2.

- ii. Alligator weed in Lakes: 3. Low presence.
- iii. Climbing Hemp Vine in Lakes: 1, 9, 15, 17 & O-1. Low presence.





- iv. Cattails in Lakes: O-1, O-2 & O-4. Medium to high presence.
- v. Spatterdock / Lily Pads in: (Most lakes showed heavy signs of treatment)

Low presence in Lakes: 1, 5, 9, 10, 13, 17 & O-1.

Medium presence in Lakes: 15 & O-3.

High presence in Lakes: O-2.

- e. Submerged Weeds: Weeds observed this month included:
  - i. Naiad in Lakes: 2. Low presence.
  - ii. Illinois Pondweed in Lakes: 10. Low presence, treatment observed.
  - iii. Hydrilla in Lakes 10: Low presence, treatment observed.

Illinois Pondweed (Treated)

Treated Hydrilla



- f. Algae: Algae issues observed this month included the following:
  - i. Planktonic algae: None present.
  - ii. Filamentous algae: (All algae observed was within the littoral shelves where heavy treatments have been completed for torpedo grass)