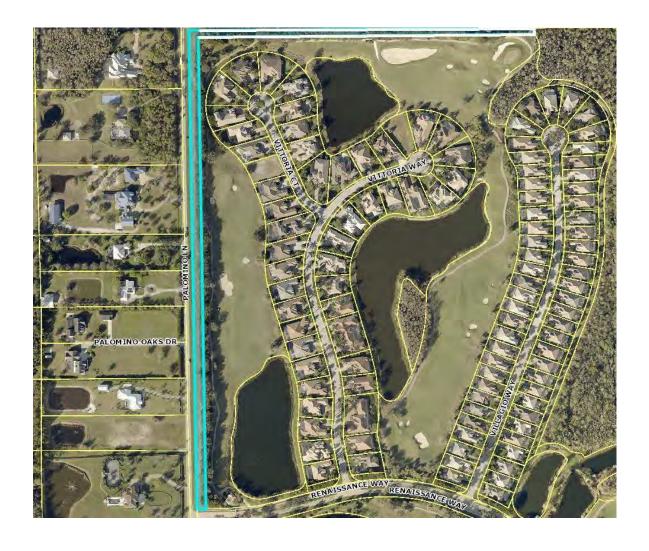

#### Irrigation Checks - 12 times per year

- Testing Area: Only along the recently landscaped berm adjacent to Mall Loop Road / east of Renaissance Way.
- Activate, test, and inspect each zone and all sprinkler heads/nozzles.
- Adjust and re-direct heads/nozzles as required.