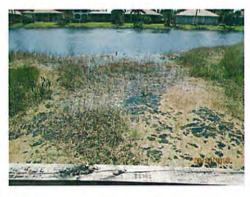

e in Lakes: 1, 5, 9, 10, 13, 17 & O-1.

Medium presence in Lakes: 15 & O-3.

High presence in Lakes: O-2.

- e. Submerged Weeds: Weeds observed this month included:
  - i. Naiad in Lakes: 2. Low presence.
  - ii. Illinois Pondweed in Lakes: 10. Low presence, treatment observed.
  - iii. Hydrilla in Lakes 10: Low presence, treatment observed.

Illinois Pondweed (Treated)

Treated Hydrilla



- f. Algae: Algae issues observed this month included the following:
  - i. Planktonic algae: None present.
  - ii. Filamentous algae: (All algae observed was within the littoral shelves where heavy treatments have been completed for torpedo grass)
    - 1. Low density in Lakes: 1, 5-7, 9, 11, 12, 15-18, 20 & O-3.
    - 2. Medium density in Lakes: 2, 10, 13, & O-1.
    - 3. High density in Lakes: O-2.





g. Fish: We observed a small fish kill on Lake 18 during this inspection. We notified Solitude of this and they had 4 technicians onsite that afternoon removing the fish. We observed approximately 200 dead fish. The sudden change in temperature, humidity and wind may have caused the lake to turnover causing the kill to occur. Turnovers occur when surface water mixes with water near the lake bottom. The bottom water may contain little or no oxygen and have high concentrations of toxic gasses like carbon dioxide and hydrogen sulfide that are potentially lethal to fish. Turnover in Florida lakes happens naturally each Fall as the season's first strong cold front in October or November rapidly lowers surface water temperatures and with strong winds, combine to mix the water column.





-