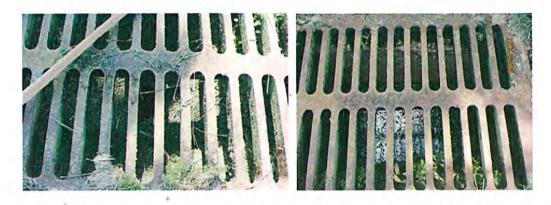

#### Mowing Service - 19 times per year

- Locations: Grass between the perimeter wall to the barb wire fence towards I-75. Approximately a 75-foot of Bahia turf.
- Distance is approximately 6,072 linear feet. Total area approximately 10.50 acres.
- Mow turf every other week during the growing season (April through October) and once a month during the slow growing season (November through March) up to 19 times per year.
- Edge hard surface areas each mowing visit and soft surface areas every other visit.
- Line Trim all areas inaccessible by mower each visit.
- Blow off all hard surface areas each mowing visit.
- Litter and trash including leaves, rubbish, paper, bottles, cans, rocks, gravel, and other debris shall be removed during each mowing.
- In no case shall landscape debris or grass clippings be allowed to enter the storm water drains, ponds or waterways.

#### Mowing Service - 42 times per year

- Locations: Grass between the perimeter berm and the light poles along Palomino Lane.
- Mow turf every week during the growing season (April through October) and every other week during the slow growing season (November through March) up to 42 times per year.
- Edge hard surface areas each mowing visit and soft surface areas every other visit.
- Line Trim all areas inaccessible by mower each visit.
- Blow off all hard surface areas each mowing visit.
- Litter and trash including leaves, rubbish, paper, bottles, cans, rocks, gravel, and other debris shall be removed from all areas on a weekly basis.
- In no case shall landscape debris or grass clippings be allowed to enter the storm water drains, ponds or waterways.
- Weed Control of beds by application of chemical herbicide monthly with manual hand pulling of weeds on other visits.