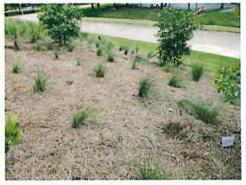

#### A. Ongoing Berm Maintenance

 The District Manager stated that he had a meeting with Supervisor Hammer and the Field Manager to discuss berm maintenance and created two sets of specifications for berm maintenance. One set of specifications was created for an intensive initial berm maintenance clean up and the second set of specifications is for ongoing maintenance. The Board agreed to have the work bid out based on these specifications.

## INITIAL LANDSCAPE CLEAN-UP CONTRACT

(Scope of Work – Revised 09/01/19)
Renaissance CDD

#### PROJECT DETAILS

Conduct an initial vegetation clean-up along the entire perimeter wall & fence for the community.

- The removal of vertical pruning or flush cutting all encroaching vegetation growing onto the wall or fence. Vegetation is to be cut back to 5 feet off the wall or fence.
- Remove all vine growth from the wall and perimeter fence.
- Rake up and remove all dead vegetation including smaller trees.
- Flush cut all existing stumps or logs.
- Remove all human trash within the work areas.
- Cut vegetation needs to be removed offsite.

Work areas are broken down into two areas which are identified as I-75 Wall & Palomino Fence.

- I-75 Wall 6,178 Linear Feet
- Penzance Fence 7,250 Linear Feet