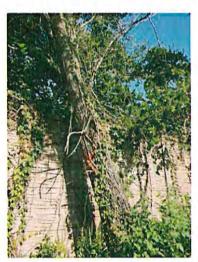

#### A. Tree Removal on I-75 Berm

The Board discussed that there are two Oak Trees on the berm that are leaning and need to be removed. A proposal was received from the Davey Tree Expert Company for between \$4,000 and \$6,000. The Board asked that the District Manager obtain two more proposals and award the project to the lowest bidder for a not to exceed amount of \$6,000.

> On MOTION by Chairman Gnagey, seconded by Supervisor Platt, with all in favor, the Board approved up to \$6,000 to have the two Oak Trees removed with the stipulation that two more estimates are obtained and the project is awarded to the lowest bidder for a not to exceed amount of \$6.000.

## **RENAISSANCE OAK TREE ALONG I-75 ESTIMATE**

| 1. TREE 1 | \$1,500.00 |
|-----------|------------|
| 2. TREE 2 | \$1,500.00 |
| 3. Tree 3 | \$1,500.00 |
| 4. Tree 4 | \$1.500.00 |

Total price.... \$6,000.00