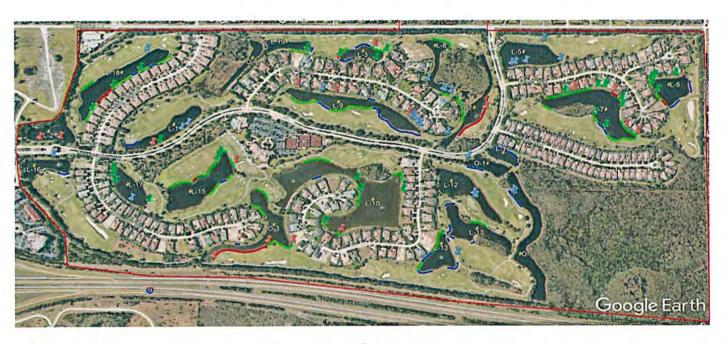

#### AREA OF WORK

A. Aerial map on the following page.

- A. Contract Terms: The term of this Contract shall commence as of January 1, 2020 for the period of one (1) year through December 31, 2020. Unless terminated as provided below, at the expiration of the initial term, this Contract shall automatically be extended on a month to month basis.
- B. Contract Amount: The contractor shall be paid monthly the amount specified below. A billing for services will be presented at least seven (7) days prior to the end of the current month of service. Payments shall be made no later than 10 days following the month of service.
- C. Maintenance Cost:

#### AREA OF WORK

A. Aerial map on the following page.

#### AREA OF WORK

12801 Renaissance Way • Fort Myers, FL 33912 • 239-561-4170 • Fax: 239-561-6339

Renaissance CDD c/o Premier District Management 3820 Colonial Blvd., Suite 101 Fort Myers, FL 33966

Dear Mr. Pepin,