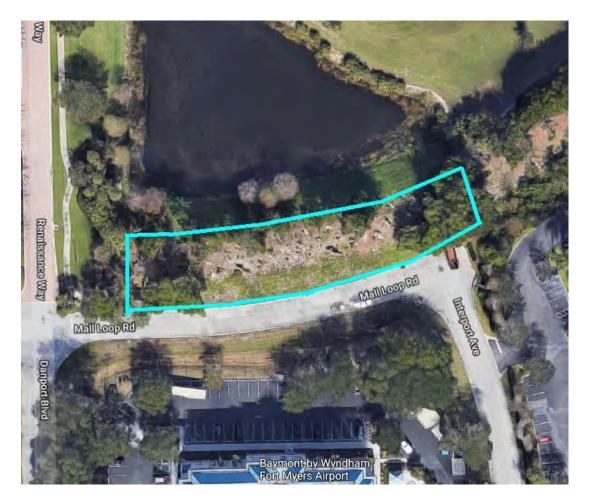

#### AREA OF WORK

A. Aerial map on the following page.

- A. Contract Terms: The term of this Contract shall commence as of January 1, 2020 for the period of one (1) year through December 31, 2020. Unless terminated as provided below, at the expiration of the initial term, this Contract shall automatically be extended on a month to month basis.
- B. Contract Amount: The contractor shall be paid monthly the amount specified below. A billing for services will be presented at least seven (7) days prior to the end of the current month of service. Payments shall be made no later than 10 days following the month of service.
- C. Maintenance Cost:

#### AREA OF WORK

A. Aerial map on the following page.

#### AREA OF WORK

12801 Renaissance Way • Fort Myers, FL 33912 • 239-561-4170 • Fax: 239-561-6339

Renaissance CDD c/o Premier District Management 3820 Colonial Blvd., Suite 101 Fort Myers, FL 33966

Dear Mr. Pepin,