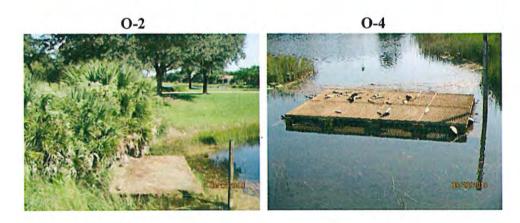

took over the area was a category II exotic called Balsam Apple.

Before & After





b. While we were removing the weeds, we also came across a broken irrigation pipe which washed out a large section of the berm. Mr. Hammer spoke with Nature's Blueprint and they repaired the broken irrigation pipe but did not fill in the washed-out area. We spoke with Nick Cristaldi and he's going to have his team fill in the washout out with new soil and put down pine straw where needed.

Washed Out Berm





#### 6. Storm Water Drainage System:

a. Water Control Structures (WCS): Only a small amount of debris was observed on the water control structures this month. Once the water levels get low enough, we recommend removing the vegetation debris from the structures. Pictures are on the following page.



b. Overflow Weirs: No concerns observed this month. All weirs found were free of debris.



- c. Catch Basins: All catch basins that we were able to locate appear to be functioning properly. Major issues that we came across are listed below.
  - i. The pieces of Styrofoam that we found last month within the catch basin between the cart path and 12891 Terabella Way are old drain plugs. Water is slowly passing around them however there's currently too much water in the basin for us to safely remove them. We'll complete this task in the next month or so when the water levels are lower.







- d. Roadway Inlets: All basins were visually looked at and only minimal trash was observed again. No concerns to address.
- e. Headwalls: No concerns observed with any of the headwalls that we could l