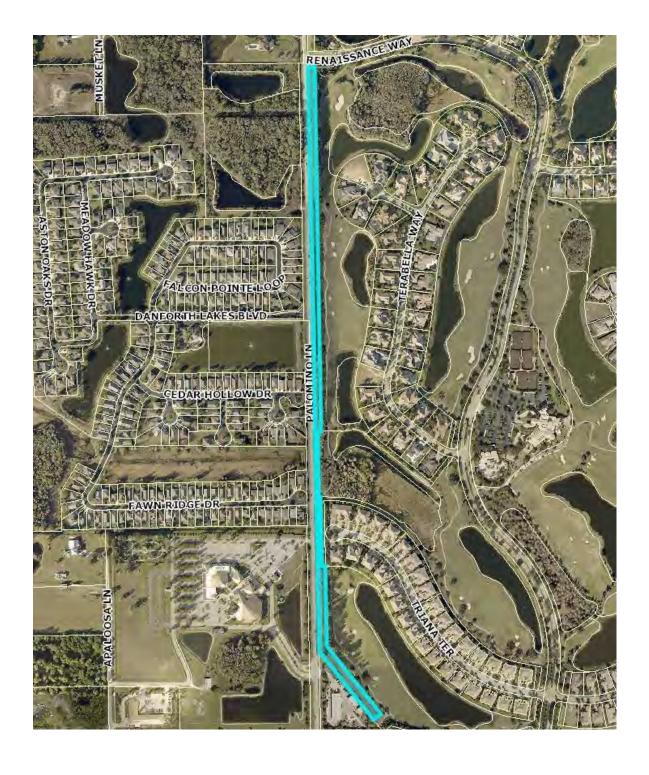

Work areas are broken down into two areas which are identified as I-75 Wall & Palomino Fence.

- I-75 Wall 6,178 Linear Feet
- Penzance Fence 7,250 Linear Feet

#### Mowing Service - 42 times per year

- Locations: Grass between the perimeter berm and the light poles along Palomino Lane.
- Mow turf every week during the growing season (April through October) and every other week during the slow growing season (November through March) up to 42 times per year.
- Edge hard surface areas each mowing visit and soft surface areas every other visit.
- Line Trim all areas inaccessible by mower each visit.
- Blow off all hard surface areas each mowing visit.
- Litter and trash including leaves, rubbish, paper, bottles, cans, rocks, gravel, and other debris shall be removed from all areas on a weekly basis.
- In no case shall landscape debris or grass clippings be allowed to enter the storm water drains, ponds or waterways.
- Weed Control of beds by application of chemical herbicide monthly with manual hand pulling of weeds on other visits.