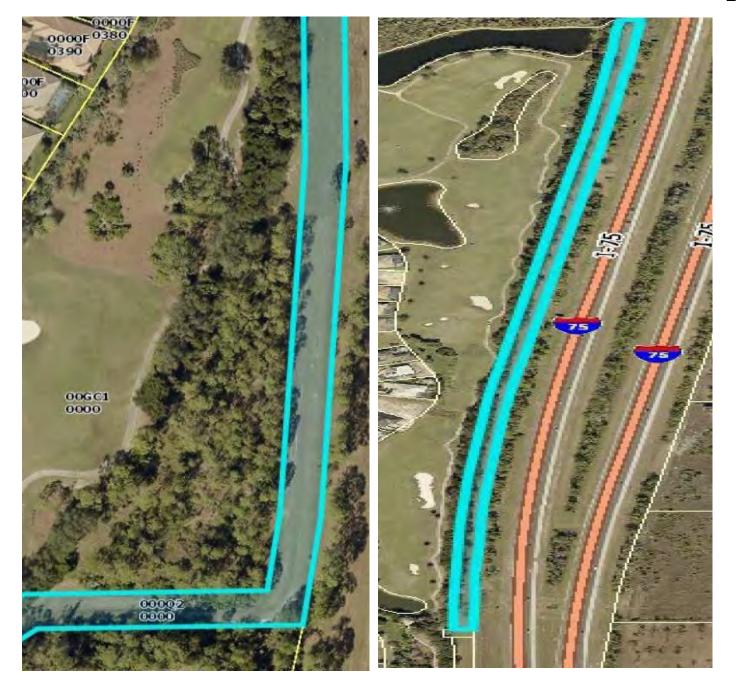

rent month of service. Payments shall be made no later than 10 days following the month of service.
- C. Maintenance Cost:

I-75 Berm Monthly Billing \$ 2,950.00

Total Annual Maintenance Cost \$35,400.00

D. **Termination of Contract** This Contract may be terminated by the District, with or without cause, and in its sole and absolute discretion, whether or not reasonable, with thirty (30) days written notice by certified mail to the Contractor. Contractor may terminate this Contract, with or without cause, in its sole and absolute discretion, whether or not reasonable, with ninety (90) days written notice by certified mail to the District or upon thirty (30) days written notice for failure of the District to comply with the payment terms of this Contract

#### **AREA OF WORK – I-75**





## LANDSCAPE MAINTENANCE CONTRACT for Palomino Road

(Scope of Work – Revised 09/01/19)
Renaissance CDD

#### **GENERAL**

Proper landscape maintenance sustains the quality and health of a landscaped area and preserves the intended design concept. Landscaping is intended to provide an overall aesthetically pleasing appearance for the community.

Plants are chosen for their natural shape and growth habit. All cultural practices should encourage and enhance the natural form of the plant material. Trimming and pruning should not alter this form appreciably. All mowing, trimming and pruning work will be done between the hours of 7:00AM and 7:00PM, Monday thru Friday weather permitting.

Effective communication between the landscape contractor's personnel and the District staff is essential t